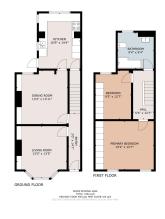

Finished to a high standard throughout, the home blends classic proportions with a clean, contemporary aesthetic. On entering the property, you are welcomed by a bright entrance hall leading to a spacious living room, perfect for relaxing and entertaining.

The layout flows through to a separate dining room, creating a versatile living space well-suited to modern lifestyles. At the rear, the sleek, modern kitchen features high-gloss cabinetry, integrated appliances, and a well-considered design that makes the most of the available space.

Upstairs, the property offers two generously sized double bedrooms, each beautifully presented and filled with natural light. A stylish bathroom, complete with contemporary fittings and high-quality tiling, completes the accommodation. This home is well-equipped for comfort, with gas central heating and uPVC double glazing throughout