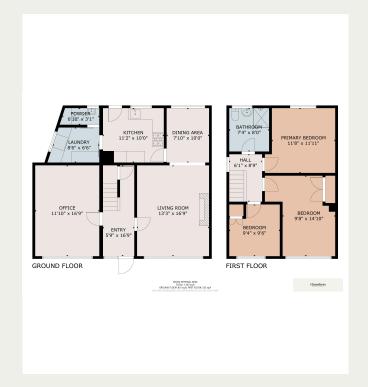

The ground floor comprises a welcoming entrance hall, a bright sitting room, a generous living/dining room perfect for entertaining, a modern fitted kitchen, a practical utility room, and a well-appointed ground floor bathroom. Upstairs, three comfortable bedrooms are served by a shower room.