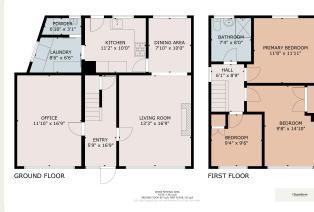

The ground floor comprises a welcoming entrance hall, a bright sitting room, a generous living/dining room perfect for entertaining, a modern fitted kitchen, a practical utility room, and a well-appointed ground floor bathroom. Upstairs, three comfortable bedrooms are served by a shower room.