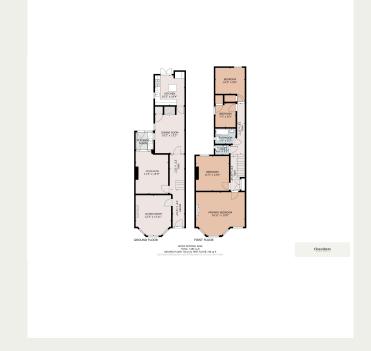

Lovingly restored and meticulously cared for by the current owners, this freehold four-bedroom residence blends rich original character with modern comfort.

Behind the handsome Victorian façade, the accommodation briefly comprises a welcoming storm porch, grand entrance hall, living room with original wood panelling beneath the bay window, and a bright sitting room – perfect for family living or entertaining. To the rear, the fitted kitchen and dining room open onto the enclosed rear garden, which enjoys rear lane access, ideal for practical living. There is also a separate utility room.

Upstairs, the home offers four well-proportioned bedrooms, a

☑ Info@chambersestateagents.co.uk

www.chambersestateagents.co.uk

**Q** 35 Merthyr Road, Cardiff, CF14 1DB

**2** 0292 052 2106

www.chambersestateagents.co.uk/