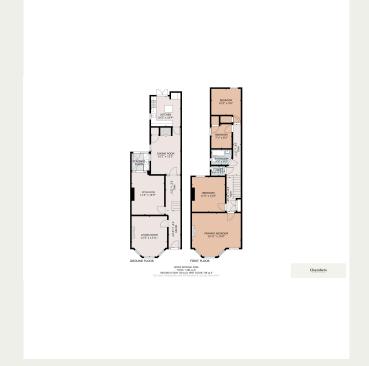

Lovingly restored and meticulously cared for by the current owners, this freehold four-bedroom residence blends rich original character with modern comfort.

Behind the handsome Victorian façade, the accommodation briefly comprises a welcoming storm porch, grand entrance hall, living room with original wood panelling beneath the bay window, and a bright sitting room – perfect for family living or entertaining. To the rear, the fitted kitchen and dining room open onto the enclosed rear garden, which enjoys rear lane access, ideal for practical living. There is also a separate utility room.

Upstairs, the home offers four well-proportioned bedrooms, a

**Q** 35 Merthyr Road, Cardiff, CF14 1DB

www.chambersestateagents.co.uk/

mail
info@chambersestateagents.co.uk

Phone
T: 0292 052 2106

Branch
35 Merthyr Road,
Cardiff CF14 1DB