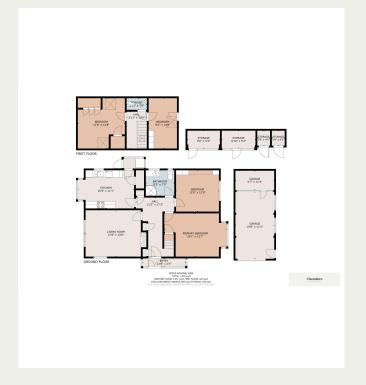

The adjoining fitted kitchen offers ample workspace and storage, with a separate utility area providing access to the rear garden. The ground floor also accommodates two well-sized bedrooms and a contemporary shower room, allowing for easy ground-floor living if required. Upstairs, two further bedrooms and a convenient cloakroom/WC provide additional living flexibility, ideal for guest accommodation, teenagers, or use as office space.

The internal arrangement offers a well-balanced blend of communal

☑ Info@chambersestateagents.co.uk

**Q** 35 Merthyr Road, Cardiff, CF14 1DB

www.chambersestateagents.co.uk

**2** 0292 052 2106

www.chambersestateagents.co.uk/